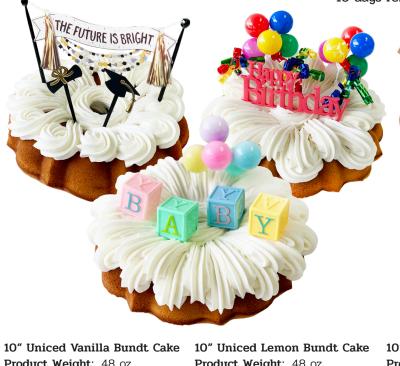

## 10" Thaw & Sell Uniced Bundt Cakes

## 10" Uniced Vanilla Bundt Cake

| Nutrition Facts 18 servings per container Serving Size 1/18 cake (76g)                                                                                   |            |  |
|----------------------------------------------------------------------------------------------------------------------------------------------------------|------------|--|
| Amount per serving 2                                                                                                                                     | 90         |  |
|                                                                                                                                                          | y Value*   |  |
| Total Fat 13g                                                                                                                                            | 16%        |  |
| Saturated Fat 3.5g                                                                                                                                       | 18%        |  |
| Trans Fat 0g                                                                                                                                             |            |  |
| Cholesterol 35mg                                                                                                                                         | 12%        |  |
| Sodium 340mg                                                                                                                                             | 15%        |  |
| Total Carbohydrate 39g                                                                                                                                   | 14%        |  |
| Dietary Fiber <1g                                                                                                                                        | 2%         |  |
| Total Sugars 23g                                                                                                                                         |            |  |
| Includes 23g Added Sugars                                                                                                                                | 45%        |  |
| Protein 4g                                                                                                                                               |            |  |
| Vitamin D 0.2mcg                                                                                                                                         | 0%         |  |
| Calcium 30mg                                                                                                                                             | 2%         |  |
| Iron 1.2mg                                                                                                                                               | 6%         |  |
| Potassium 70mg                                                                                                                                           | 0%         |  |
| * The % Daily Value (DV) tells you how m<br>nutrient in a serving of food contributes<br>diet. 2,000 calories a day is used for gen<br>nutrition advice. | to a daily |  |