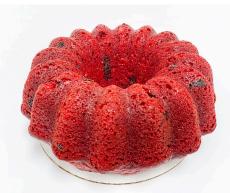

8" Uniced Red Velvet Bundt Cake Product Weight: 24 oz Item #: 12241509

Case UPC #: 00850016964892

8" Uniced Lemon Bundt Cake Product Weight: 24 oz Item #: 12240109

Case UPC #: 00850016964908

Our pre-baked Bundt cakes use only the highest quality ingredients; they have more sugar, more oil and more eggs and are therefore more moist than typically available Bundt cakes. We use all-natural colors and flavors. Each cake comes in shrink wrapped bulk pack trays, 6 per case.